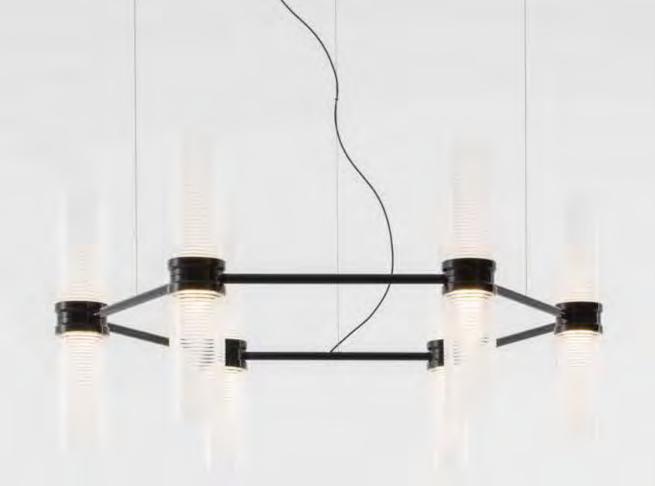

Available in a circular and linear version, thanks also to the electronic intelligence, it allows maximum compositional freedom to create customised solutions with shapes and sizes that can be freely adapted to illuminate and personalise any space.

# Zephyr Linear

# Zephyr Ring