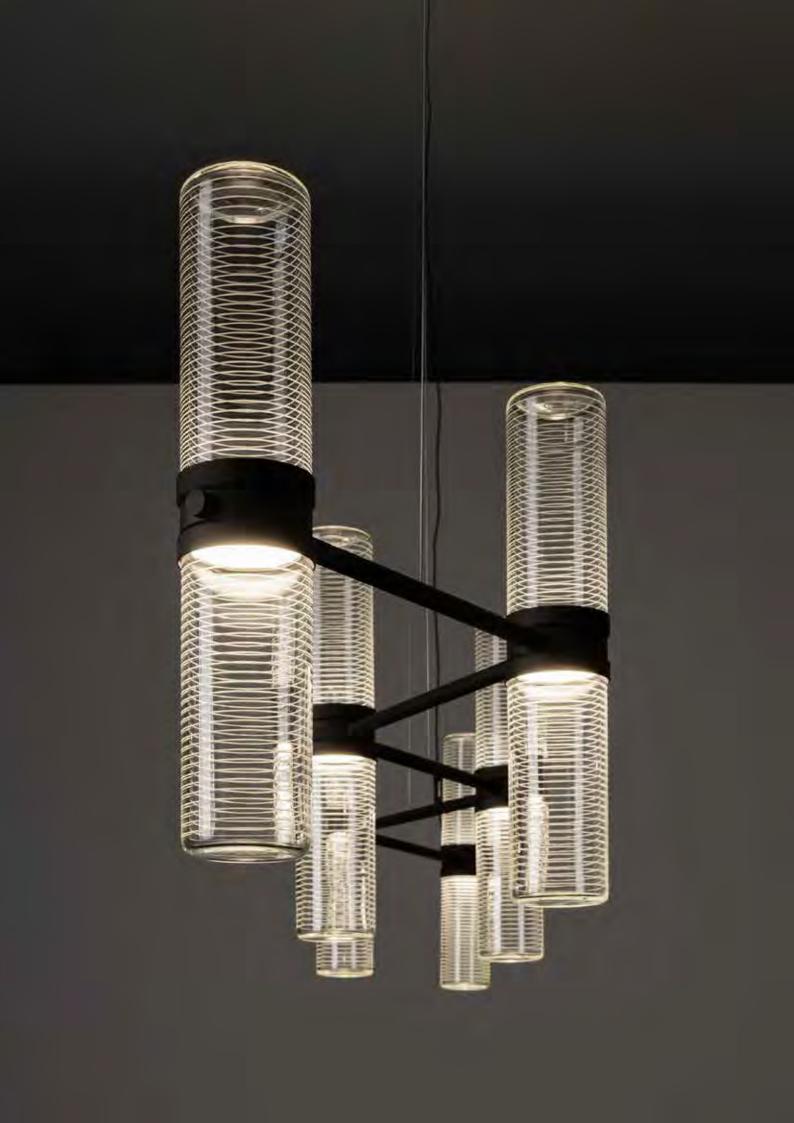

## Carlo Colombo 2023

Zephyr is a minimalist, elegant chandelier with a modular frame that enables infinite custom layouts to be designed to fit the needs of each project.

The modular element is a double cylindrical diffuser with a central body that encloses the light sources and, by means of two rings rotating on the same axis, defines the position of the neighbouring lighting bodies by positioning the connecting structural elements.

The diffuser is transparent glass handblown and ground to create a horizontal texture that alternates transparent and opaline diffusing stripes.

This workmanship elegantly enriches the diffuser but above all creates a glare-free diffusion of light along the cylindrical body.

# Zephyr Chandelier