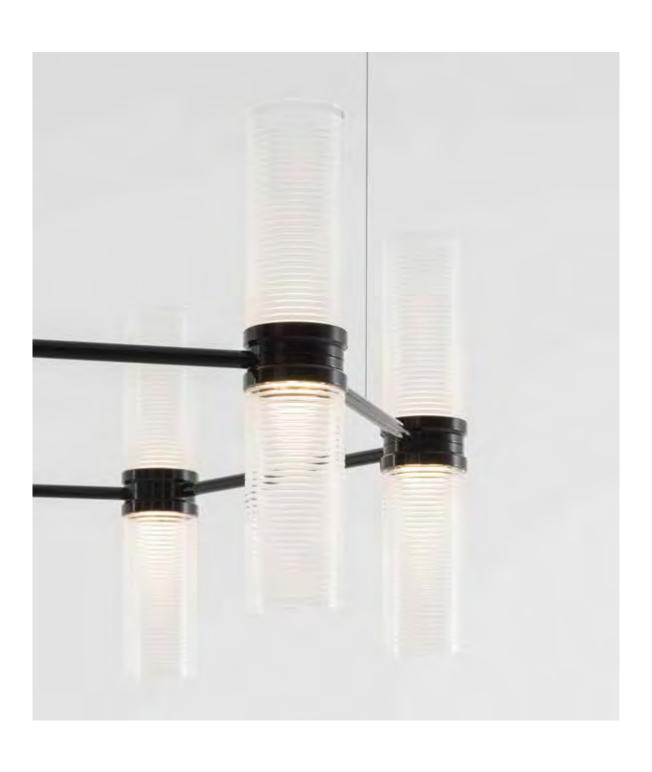

The diffuser is transparent glass handblown and ground to create a horizontal texture that alternates transparent and opaline diffusing stripes.

This workmanship elegantly enriches the diffuser but above all creates a glare-free diffusion of light along the cylindrical body.

It is a contemporary interpretation of the traditional chandelier: the craftsmanship of the glass is combined with a simple shapes and optical flair to reinterpret glass processing technologies, not just through decorative pieces, but also as functional tools for controlling and distributing light. Perfect for both private and public spaces, it combines formal elegance with an intelligent performance in terms of reduced consumption.