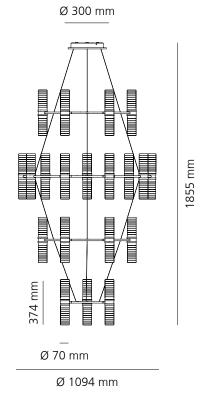

# Zephyr Chandelier

### Zephyr Chandelier:

Total Power: 310W

Delivered Luminous Flux: 19800 lm