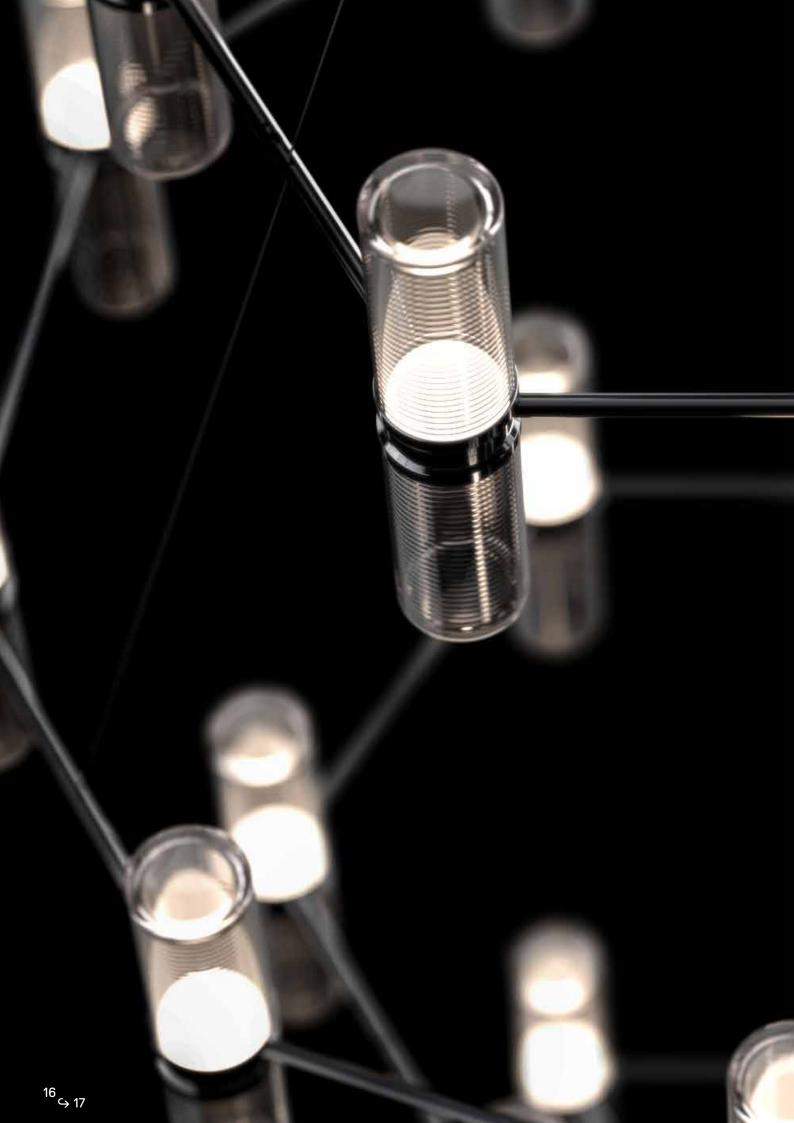

## Carlo Colombo 2023

Zephyr is a minimalist, elegant chandelier with a modular frame that enables infinite custom layouts to be designed to fit the needs of each project.

The modular element is a double cylindrical diffuser with a central body that encloses the light sources and, by means of two rings rotating on the same axis, defines the position of the neighbouring lighting bodies by positioning the connecting structural elements.

The diffuser is transparent glass handblown and ground to create a horizontal texture that alternates transparent and opaline diffusing stripes.

This workmanship elegantly enriches the diffuser but above all creates a glare-free diffusion of light along the cylindrical body.

Ar 6 - Je

"Thin glass cylinders create a suggestive lighting harmonies. The horizontal engraving of the glass cleverly conceals the light source. Zephyr is a suspended sculpture, a warm and elegant light, a versatile collection of design and art."