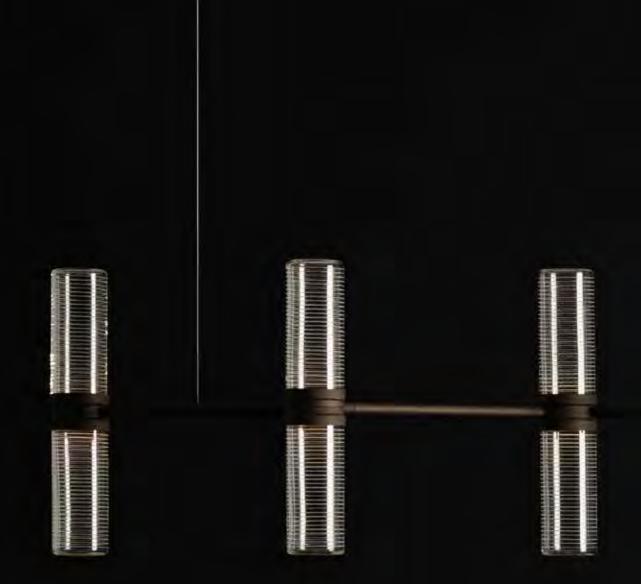

## Carlo Colombo 2023

Zephyr is a minimalist, elegant chandelier with a modular frame that enables infinite custom layouts to be designed to fit the needs of each project.

The modular element is a double cylindrical diffuser with a central body that encloses the light sources and, by means of two rings rotating on the same axis, defines the position of the neighbouring lighting bodies by positioning the connecting structural elements.

The diffuser is transparent glass handblown and ground to create a horizontal texture that alternates transparent and opaline diffusing stripes.

This workmanship elegantly enriches the diffuser but above all creates a glare-free diffusion of light along the cylindrical body.

# Zephyr Linear

#### Zephyr Linear