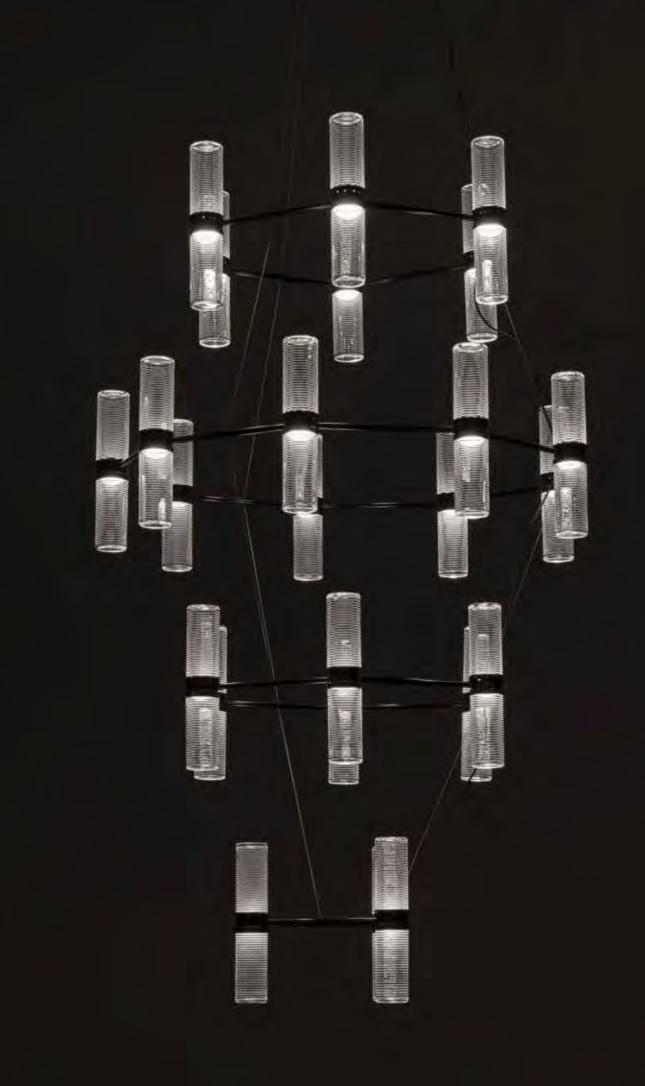

## Carlo Colombo 2023

Zephyr is a minimalist, elegant chandelier with a modular frame that enables infinite custom layouts to be designed to fit the needs of each project.

The modular element is a double cylindrical diffuser with a central body that encloses the light sources and, by means of two rings rotating on the same axis, defines the position of the neighbouring lighting bodies by positioning the connecting structural elements.

Available in a circular and linear version, thanks also to the electronic intelligence, it allows maximum compositional freedom to create customised solutions with shapes and sizes that can be freely adapted to illuminate and personalise any space.

# Zephyr Chandelier