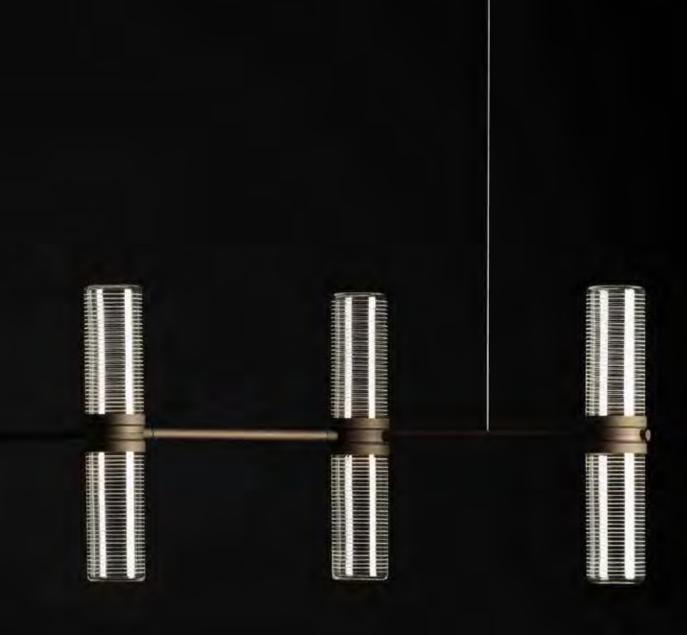

## Carlo Colombo 2023

Zephyr is a minimalist, elegant chandelier with a modular frame that enables infinite custom layouts to be designed to fit the needs of each project.

The modular element is a double cylindrical diffuser with a central body that encloses the light sources and, by means of two rings rotating on the same axis, defines the position of the neighbouring lighting bodies by positioning the connecting structural elements.

The diffuser is transparent glass handblown and ground to create a horizontal texture that alternates transparent and opaline diffusing stripes.

This workmanship elegantly enriches the diffuser but above all creates a glare-free diffusion of light along the cylindrical body.

# Zephyr Linear

#### Zephyr Linear