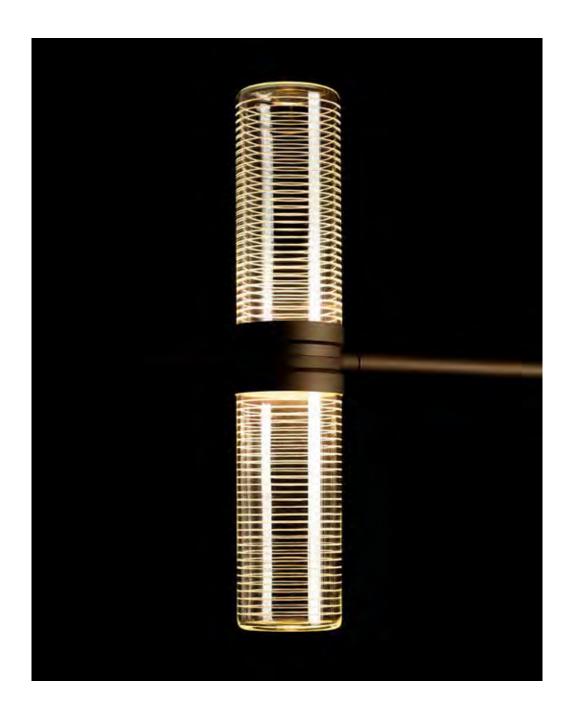

## Carlo Colombo 2023

Zephyr is a minimalist, elegant chandelier with a modular frame that enables infinite custom layouts to be designed to fit the needs of each project.

The modular element is a double cylindrical diffuser with a central body that encloses the light sources and, by means of two rings rotating on the same axis, defines the position of the neighbouring lighting bodies by positioning the connecting structural elements.

The diffuser is transparent glass handblown and ground to create a horizontal texture that alternates transparent and opaline diffusing stripes.

This workmanship elegantly enriches the diffuser but above all creates a glare-free diffusion of light along the cylindrical body.

It is a contemporary interpretation of the traditional chandelier: the craftsmanship of the glass is combined with a simple shapes and optical flair to reinterpret glass processing technologies, not just through decorative pieces, but also as functional tools for controlling and distributing light. Perfect for both private and public spaces, it combines formal elegance with an intelligent performance in terms of reduced consumption.