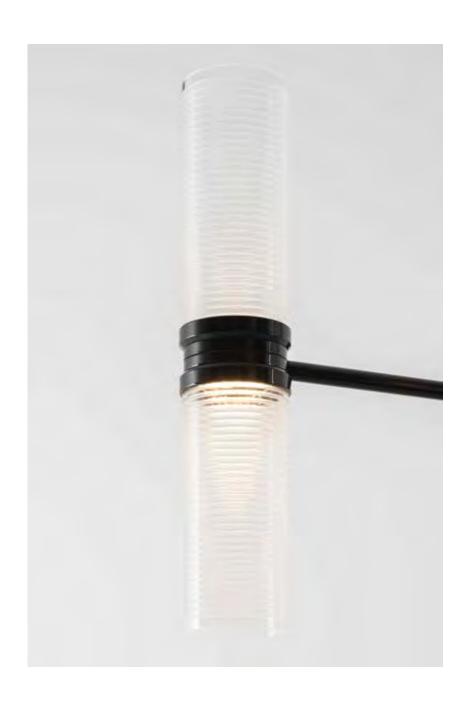

## Carlo Colombo 2023

Zephyr is a minimalist, elegant chandelier with a modular frame that enables infinite custom layouts to be designed to fit the needs of each project.

The modular element is a double cylindrical diffuser with a central body that encloses the light sources and, by means of two rings rotating on the same axis, defines the position of the neighbouring lighting bodies by positioning the connecting structural elements.

The diffuser is transparent glass handblown and ground to create a horizontal texture that alternates transparent and opaline diffusing stripes.

This workmanship elegantly enriches the diffuser but above all creates a glare-free diffusion of light along the cylindrical body.

It is a contemporary interpretation of the traditional chandelier: the craftsmanship of the glass is combined with a simple shapes and optical flair to reinterpret glass processing technologies, not just through decorative pieces, but also as functional tools for controlling and distributing light. Perfect for both private and public spaces, it combines formal elegance with an intelligent performance in terms of reduced consumption.