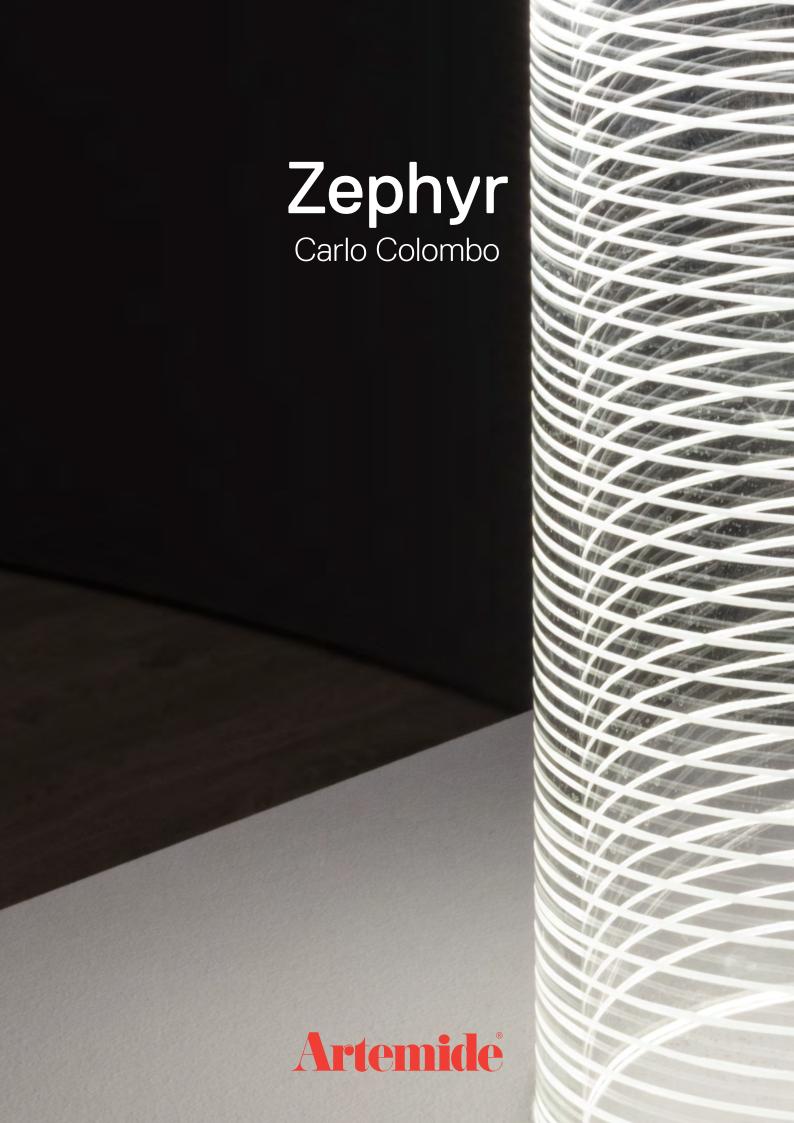

# Zephyr

## Carlo Colombo 2023

Zephyr is a minimalist, elegant chandelier with a modular frame that enables infinite custom layouts to be designed to fit the needs of each project.

The modular element is a double cylindrical diffuser with a central body that encloses the light sources and, by means of two rings rotating on the same axis, defines the position of the neighbouring lighting bodies by positioning the connecting structural elements.

The diffuser is transparent glass handblown and ground to create a horizontal texture that alternates transparent and opaline diffusing stripes.

This workmanship elegantly enriches the diffuser but above all creates a glare-free diffusion of light along the cylindrical body.