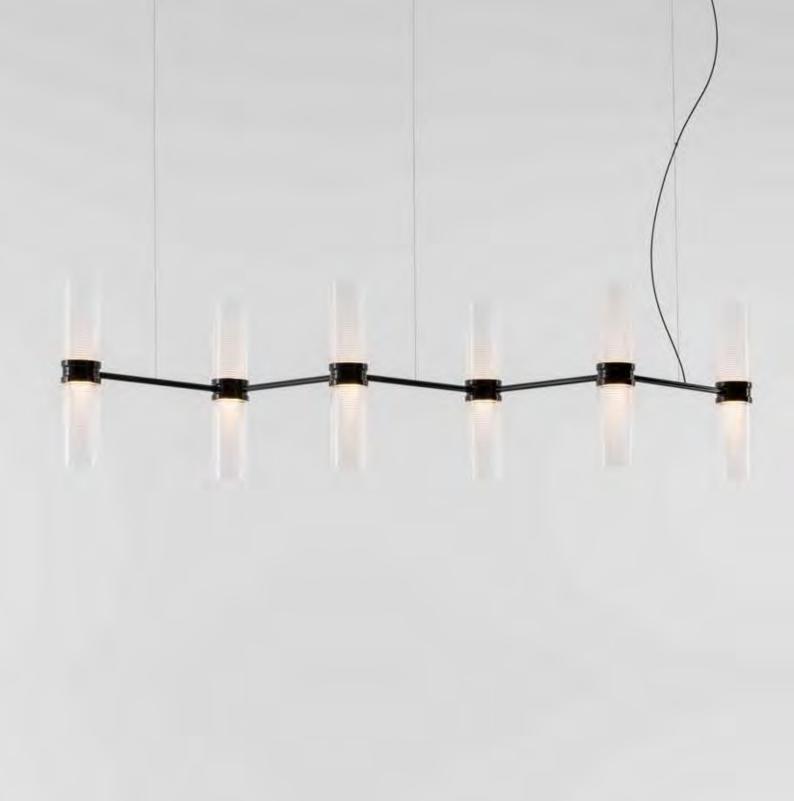

Available in a circular and linear version, thanks also to the electronic intelligence, it allows maximum compositional freedom to create customised solutions with shapes and sizes that can be freely adapted to illuminate and personalise any space.

# Zephyr Linear

#### Zephyr Linear