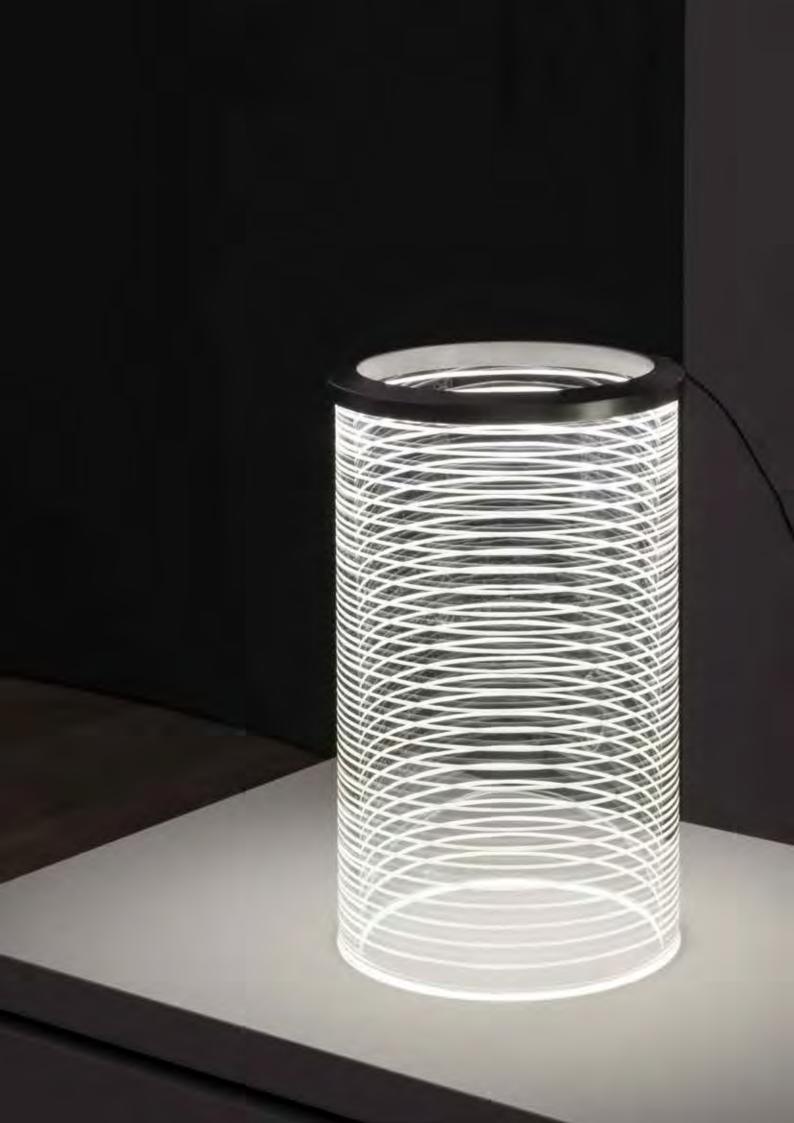

The diffuser is transparent glass handblown and ground to create a horizontal texture that alternates transparent and opaline diffusing stripes.

This workmanship elegantly enriches the diffuser but above all creates a glare-free diffusion of light along the cylindrical body.

It is a contemporary interpretation of the traditional chandelier: the craftsmanship of the glass is combined with a simple shapes and optical flair to reinterpret glass processing technologies, not just through decorative pieces, but also as functional tools for controlling and distributing light. Perfect for both private and public spaces, it combines formal elegance with an intelligent performance in terms of reduced consumption.

#### Zephyr Table:

Total Power: 13W

Delivered Luminous Flux: 400 lm