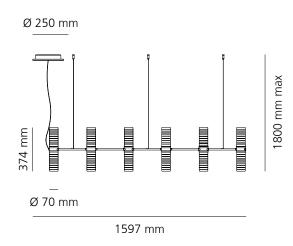

### Zephyr Linear:

Total Power: 80W

Delivered Luminous Flux: 4950 lm

#### Zephyr Linear