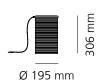

# Zephyr Table

#### Zephyr Table:

Total Power: 13W

Delivered Luminous Flux: 400 lm