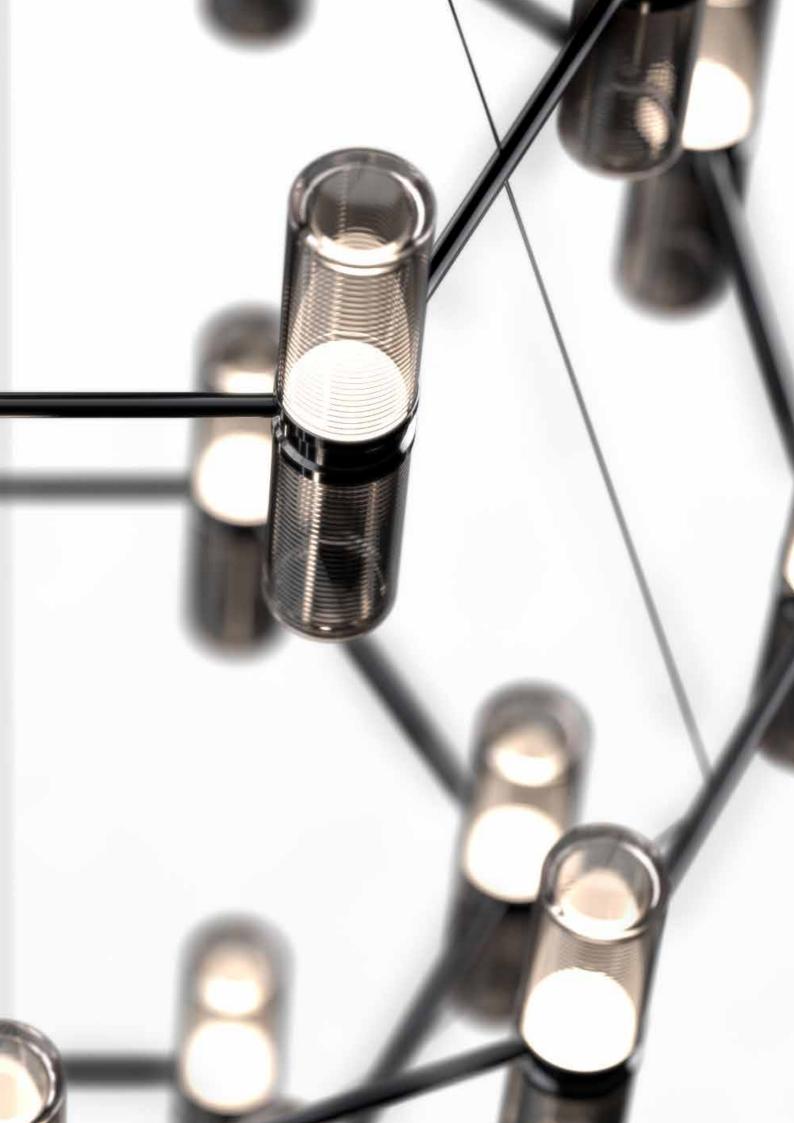

## Carlo Colombo 2023

Zephyr is a minimalist, elegant chandelier with a modular frame that enables infinite custom layouts to be designed to fit the needs of each project.

The modular element is a double cylindrical diffuser with a central body that encloses the light sources and, by means of two rings rotating on the same axis, defines the position of the neighbouring lighting bodies by positioning the connecting structural elements.

The diffuser is transparent glass handblown and ground to create a horizontal texture that alternates transparent and opaline diffusing stripes.

This workmanship elegantly enriches the diffuser but above all creates a glare-free diffusion of light along the cylindrical body.