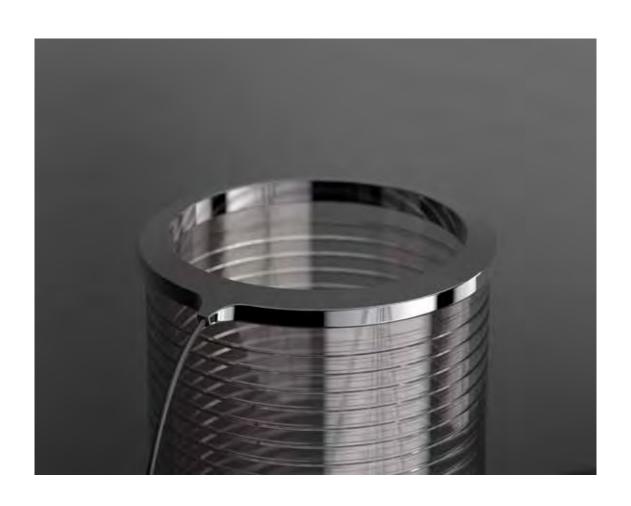

## Carlo Colombo 2023

Zephyr is a minimalist, elegant chandelier with a modular frame that enables infinite custom layouts to be designed to fit the needs of each project.

The modular element is a double cylindrical diffuser with a central body that encloses the light sources and, by means of two rings rotating on the same axis, defines the position of the neighbouring lighting bodies by positioning the connecting structural elements.

The diffuser is transparent glass handblown and ground to create a horizontal texture that alternates transparent and opaline diffusing stripes.

This workmanship elegantly enriches the diffuser but above all creates a glare-free diffusion of light along the cylindrical body.