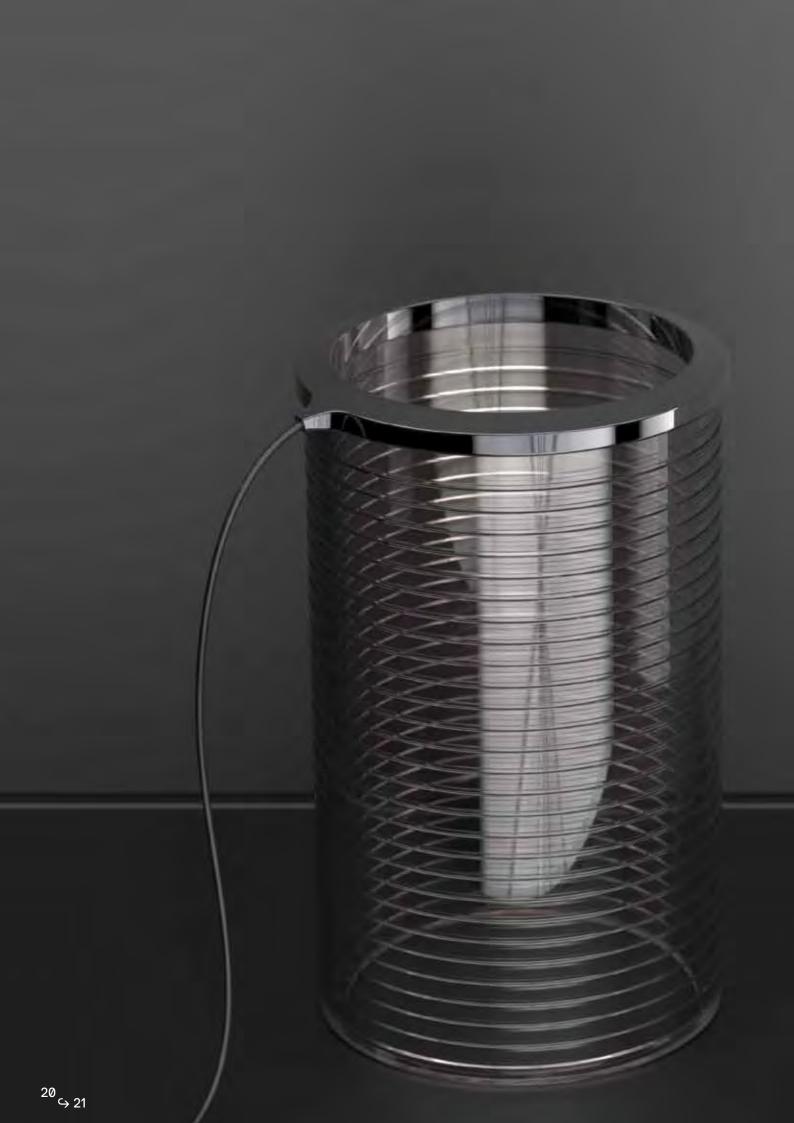

## Carlo Colombo 2023

Zephyr is a minimalist, elegant chandelier with a modular frame that enables infinite custom layouts to be designed to fit the needs of each project.

The modular element is a double cylindrical diffuser with a central body that encloses the light sources and, by means of two rings rotating on the same axis, defines the position of the neighbouring lighting bodies by positioning the connecting structural elements.

The diffuser is transparent glass handblown and ground to create a horizontal texture that alternates transparent and opaline diffusing stripes.

This workmanship elegantly enriches the diffuser but above all creates a glare-free diffusion of light along the cylindrical body.