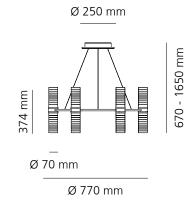

# Zephyr Chandelier

### Zephyr Chandelier:

Total Power: 310W

Delivered Luminous Flux: 19800 lm