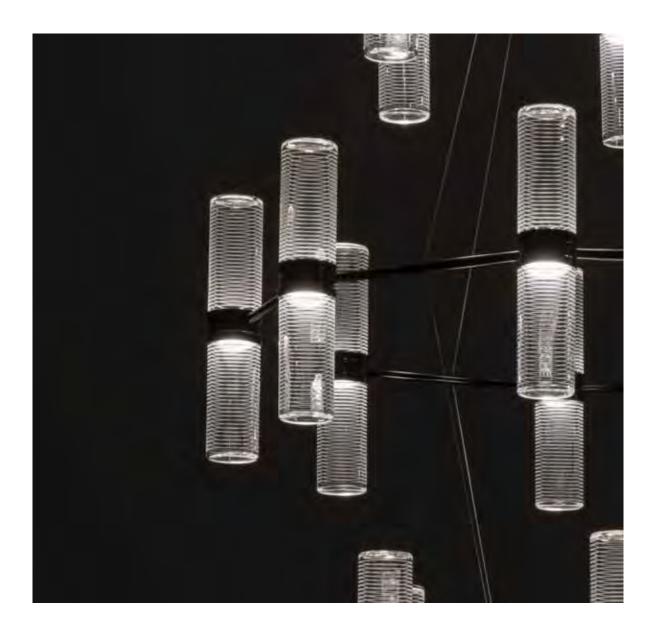

## Carlo Colombo 2023

Zephyr is a minimalist, elegant chandelier with a modular frame that enables infinite custom layouts to be designed to fit the needs of each project.

The modular element is a double cylindrical diffuser with a central body that encloses the light sources and, by means of two rings rotating on the same axis, defines the position of the neighbouring lighting bodies by positioning the connecting structural elements.

The diffuser is transparent glass handblown and ground to create a horizontal texture that alternates transparent and opaline diffusing stripes.

This workmanship elegantly enriches the diffuser but above all creates a glare-free diffusion of light along the cylindrical body.

It is a contemporary interpretation of the traditional chandelier: the craftsmanship of the glass is combined with a simple shapes and optical flair to reinterpret glass processing technologies, not just through decorative pieces, but also as functional tools for controlling and distributing light. Perfect for both private and public spaces, it combines formal elegance with an intelligent performance in terms of reduced consumption.