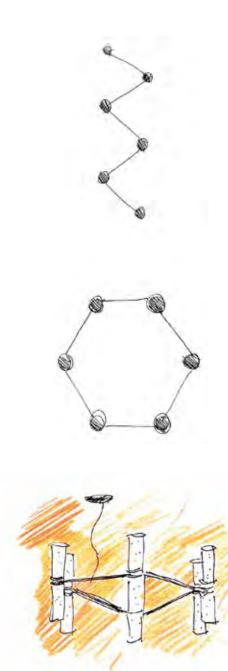

## Carlo Colombo 2023

Zephyr is a minimalist, elegant chandelier with a modular frame that enables infinite custom layouts to be designed to fit the needs of each project.

The modular element is a double cylindrical diffuser with a central body that encloses the light sources and, by means of two rings rotating on the same axis, defines the position of the neighbouring lighting bodies by positioning the connecting structural elements.

Available in a circular and linear version, thanks also to the electronic intelligence, it allows maximum compositional freedom to create customised solutions with shapes and sizes that can be freely adapted to illuminate and personalise any space.