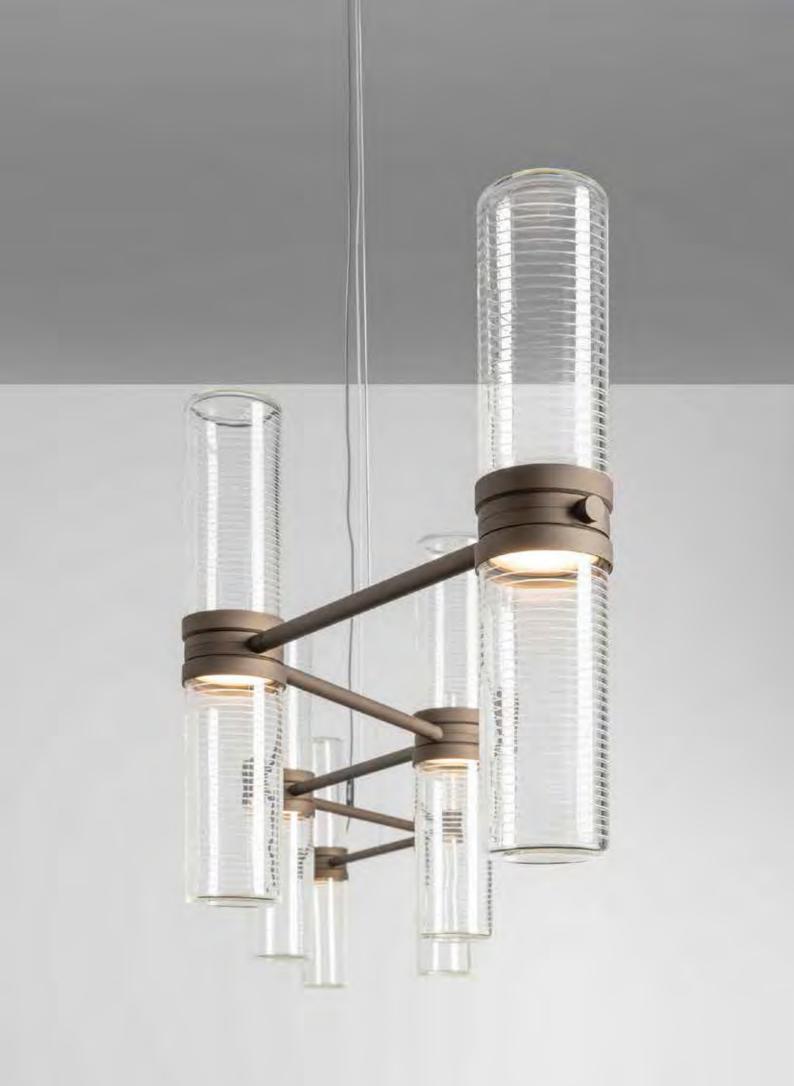

## Carlo Colombo 2023

Zephyr is a minimalist, elegant chandelier with a modular frame that enables infinite custom layouts to be designed to fit the needs of each project.

The modular element is a double cylindrical diffuser with a central body that encloses the light sources and, by means of two rings rotating on the same axis, defines the position of the neighbouring lighting bodies by positioning the connecting structural elements.

The diffuser is transparent glass handblown and ground to create a horizontal texture that alternates transparent and opaline diffusing stripes.

This workmanship elegantly enriches the diffuser but above all creates a glare-free diffusion of light along the cylindrical body.

# Zephyr Chandelier