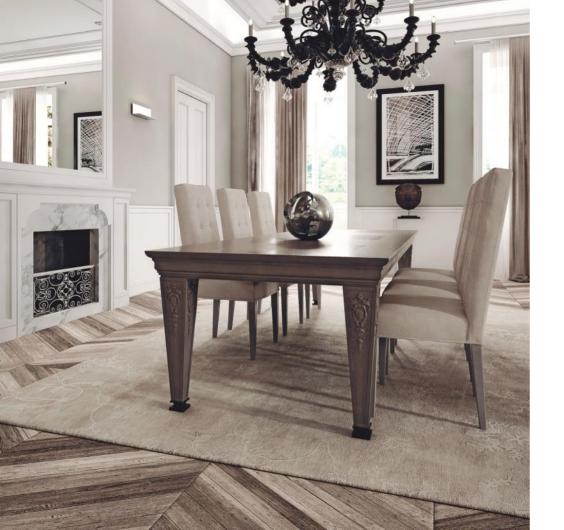

## TAILOR - MADE ITALIAN ELEGANCE

L'Origine is a flexible and dynamic company founded in 1976, well-known and appreciated for its professionalism and reliability. Today, the company stands as an important partner in the **interior design** and in the interpretation of **International taste**. Its staff has always sought with determination the experimentation and the innovation, from the material selection to the processing techniques, from the study of the overall layout up to the proposal of highly exclusive finishes. Over the years, a growing group spirit and a strong internal motivation led the company to stand out in the industry for **combining ability** and competitiveness by increasing and developing a totally personal identity and experience both in terms of design and functional expression, typical of a genuine, refined and good taste in **Made in Italy Interiors**.

The production is structured both industrially, with woodworking technologies, and on a craftsman level, with versatile machinery and the use of precision techniques.Inside there are departments of carpentry and polishing supported also by specialized suppliers. The company is equipe to handle all product orders, but mainly **custom design** assignments and also **turnkey projects**. As a confirmation of the high quality and care of the production process, **the company receives in 2014 the logo 100% Made in Italy**. This reward refers to the Italian Law n.166 of 2009, which states in paragraph n.1 of Art .16: "It is understood as entirely manufactured in Italy the product or the goods classifiable as "Made in Italy" under the current legislation, and for which conceiving, design, manufacturing and packaging are made exclusively on the Italian territory."