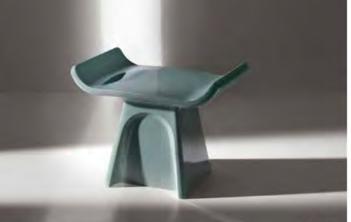

## СТУЛ Sari

Подобно тому, как сари окутывает женского тело, подчеркивая его извилистые линии, так массивная арка, окрашенная в ореховый цвет, отмечает динамизм, создавая криволинейное движение. Sari заново изобретает концепцию комфорта благодаря эклектичному дизайну.