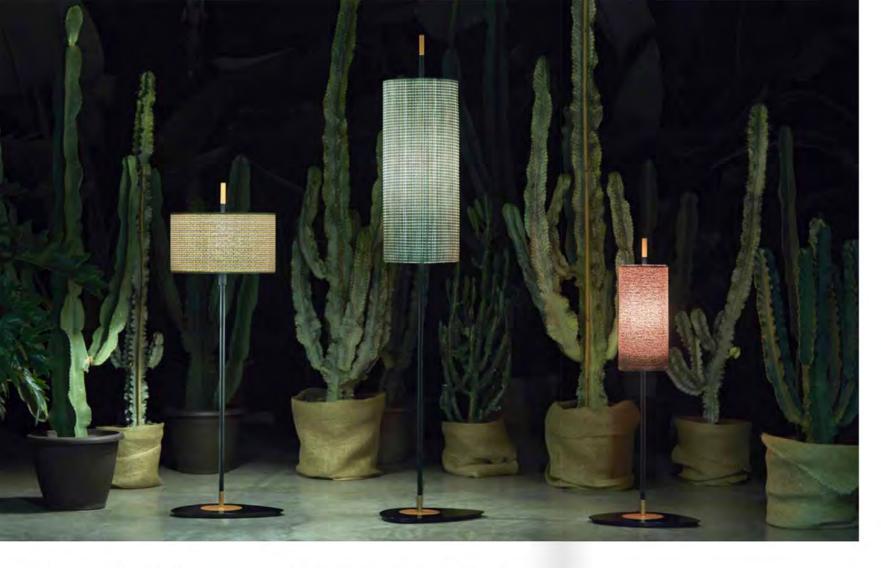

HAПРИМЕР, невероятно уютная коллекция уличных торшеров Lagoon, разработанная

Servomuto для CONTARDI

Вдохновением авторам послужили камыши, которые в 70-е часто являлись украшением дачных веранд. Для усиления выразительности «камышовой охапки» светильник предлагается в трех размерах, а чтобы сделать группу максимально живописной, к черному лаковому основанию с медной отделкой предлагаются текстильные абажуры в

тканях Pierre Frey.

вы хотите, чтобы вечер на открытом воздухе был таким же комфортным, как день, то без освещения не обойтись. Поэтому большинство производителей светильников не оставили без внимания эту нишу. И look уличных светильников в последнее время все больше похож на своих интерьерных коллег. Яркие расцветки, текстильные абажуры и подчеркнуто декоративная миссия делают их неотъемлемой частью нового outdoor-образа.