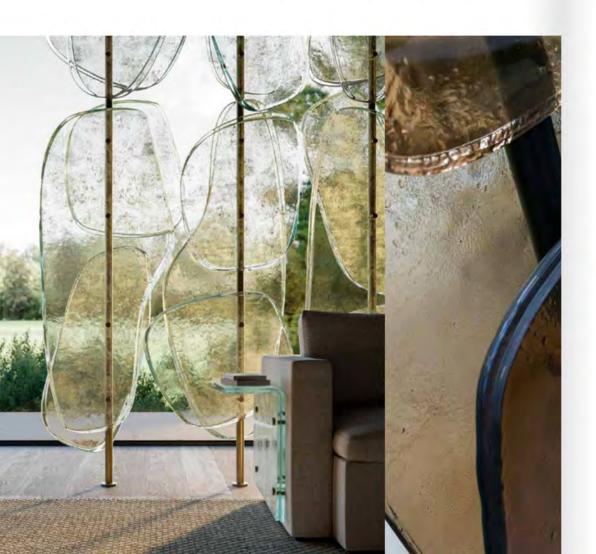

## **КРЕСЛО**Bergere

Композиционные элементы оживляют неожиданным, очень сценическим динамизмом.

Arte Veneziana, компания с сильными традициями и инновациями в стекольном искусстве, возвращается на выставку, чтобы представить свои новейшие уникальные и непревзойденные коллекции — украшения и сделанные на заказ интерьеры.

Коллекция **NELT**, разработанная Лео Де Карло, является данью уважения Мурано и природе на берегу острова. Вдохновленный техникой литья стекла в печах и неравномерности его слияния, мебель Melt приобретает мягкую эстетику в своих формах.

NEW Salone Internazionale del Mobile Milan 18-23 April 2023

Ежечасно, от сезона к сезону, хроматические изменения, делают лагуну источником вдохновения для тщеславных художественных исследований поверхностей мебели, составляющих коллекцию. Благодаря нанесению цветных вуалей и серебристых отблесков, достигнутых благодаря многовековому мастерству и навыкам Arte Veneziana, бесформенные объекты оживают.