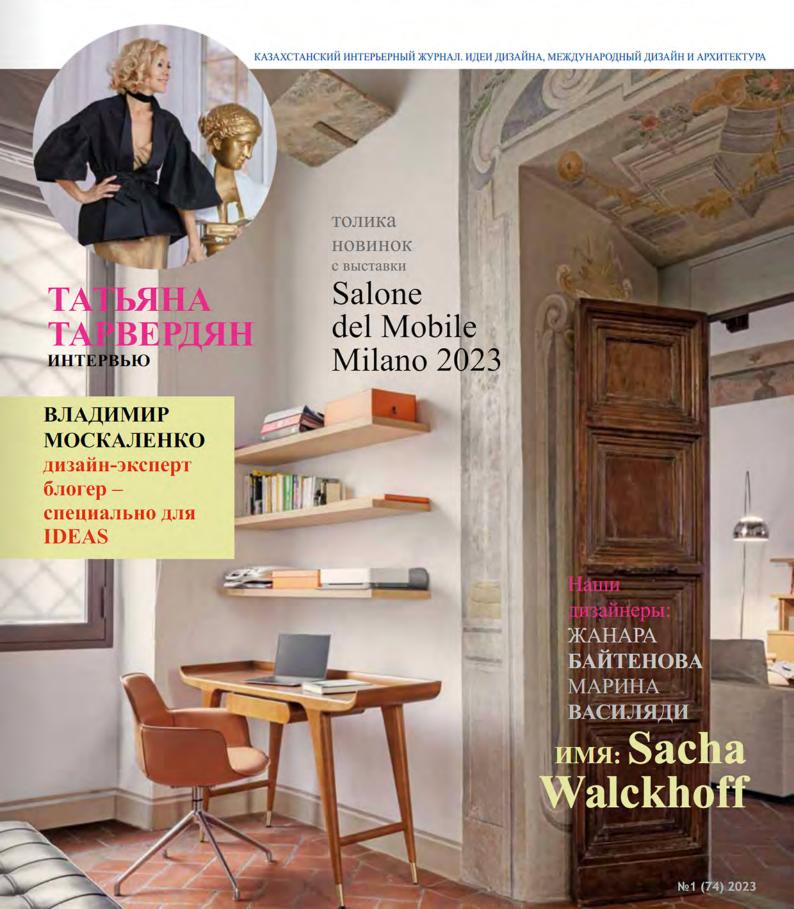

### **OTTOMANA**

Кажущаяся простота характеризует утонченный табурет Оттомана, который с легкостью стилизует пространство, а также служит как журнальный столик.