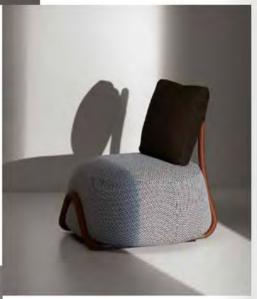

### СТОЛ КЕНУА

Кенийский стол сочетает в себе элементы природы в деревянных ножках и мраморной столешнице.