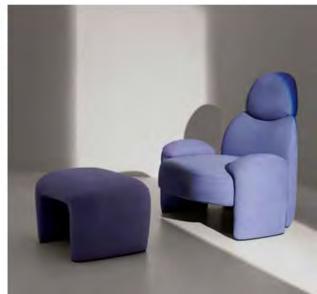

### **OTTOMANA**

Кажущаяся простота характеризует утонченный табурет Оттомана, который с легкостью стилизует пространство, а также служит как журнальный столик.

## **КРЕСЛО Babou**

Вдохновление искусством художника-сюрреалиста Сальвадора Дали. Это эклектичное место, сочетает в себе логику и иррациональность противоположности между минимализмом и образным изобилием.

## СТУЛ Sari

Подобно тому, как сари окутывает женского тело, подчеркивая его извилистые линии, так массивная арка, окрашенная в ореховый цвет, отмечает динамизм, создавая криволинейное движение. Sari заново изобретает концепцию комфорта благодаря эклектичному дизайну.